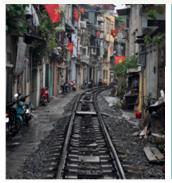

# MAPPING LOCAL CULTURE & HERITAGE IN THE FRENCH QUARTER & LONG BIEN BRIDGE

**URBAN EXPLORER'S CAMP** 

A group of 20 MYP students took part in a one-week urban explorer's camp as part of their annual off-campus week. For the entire week the students set up camp in the two neighbourhoods: an old school turned café in the French Quarter and a gallery/co-working space near Long Bien Bridge. The objective was to produce a map that best depicts the character of the neighbourhoods. The week was divided into two phases:

1) series of guided activities - including historic research, fact-finding, site surveys - and reflective sessions to collectively determine the narrative and map sites of significance. 2) supervised group work - giving students the opportunity to independently research, interview and photograph specific sites in the neighbourhoods. The final product was displayed at the inter-disciplinary yearly school exhibition.

## 5-STEP PARTICIPATORY MAPPING PROCESS

"THE FRENCH QUARTER IS A PERFECT BLEND OF HANOI CHARM AND PARISIAN STYLE"

Workshop participant

**"A GREAT INTERDISCIPLINARY** LEARNING EXPERIENCE. A CHANCE TO GET OUT OF THE CLASSROOM AND **EXPLORE THE CITY THEY** LIVE IN"