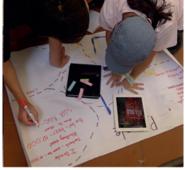

1) series of guided activities - including historic research, fact-finding, site surveys - and reflective sessions to collectively determine the narrative and map sites of significance. 2) supervised group work - giving students the opportunity to independently research, interview and photograph specific sites in the neighbourhoods. The final product was displayed at the inter-disciplinary yearly school exhibition.

## 5-STEP PARTICIPATORY MAPPING PROCESS

"THE FRENCH QUARTER IS A PERFECT BLEND OF HANOI CHARM AND PARISIAN STYLE"

Workshop participant

**"A GREAT INTERDISCIPLINARY** LEARNING EXPERIENCE. A CHANCE TO GET OUT OF THE CLASSROOM AND **EXPLORE THE CITY THEY** LIVE IN"